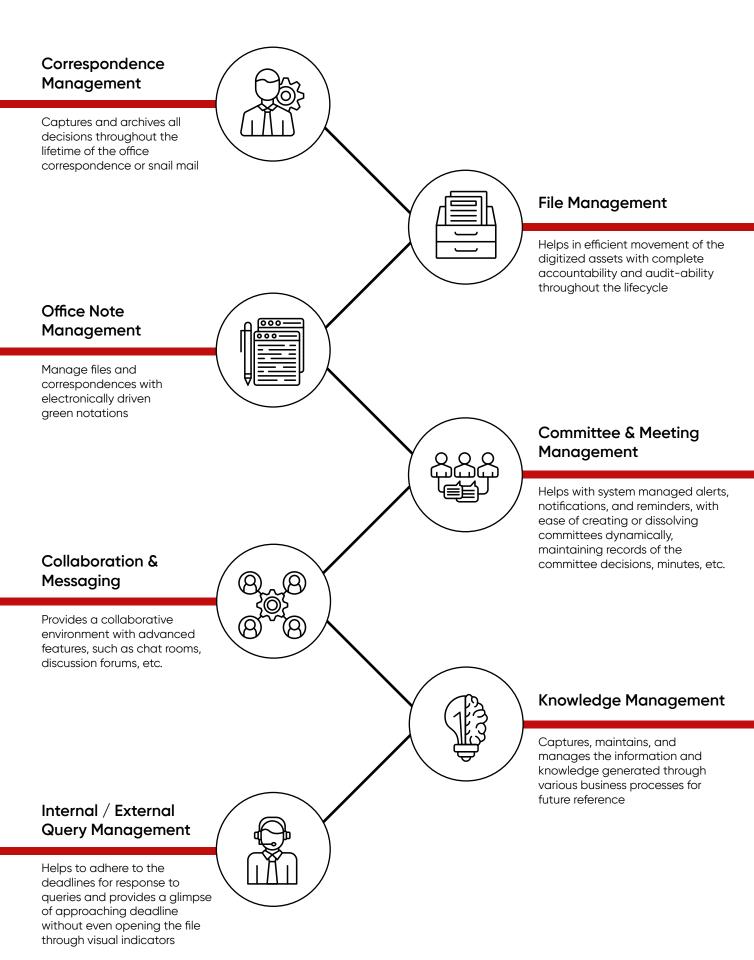

(UXD) powered by .Net technologies offers an intuitive and strategically designed user interface.

#### DIGITAL WORKPLACE BUSINESS FUNCTIONS



DAK / File Management and Tracking on Whitehall based file system



Correspondence / Letter Management



Office Note Management



**RTI Management** 



Committee & Meeting Management



Integration with Circular Management Application



**Digital Office Automation** 



**Dynamic Collaboration** 



Dashboard & Reporting



**Records Management** 



**Document Archival** 

## **DIGITAL WORKPLACE FEATURES**



**Eliminates Paper Usage** 



Pre-defined Escalation Matrix



Advanced Collaborative Features



Anytime Anywhere Access



Native Language Compliance



Integration With Enterprise Applications



#### **DIGITAL WORKPLACE MODULES**



## **DIGITAL WORKPLACE BENEFITS**



Improved Productivity & Efficiency



Optimization Of Digital Office And Go-green Initiatives



Faster Decision Making Due To Fast Search And Faster Retrieval



Increased Security Through Multi-level Authentication



Increased Accountability Due To Usage Of Digital Signatures



Improved Cost Savings Through Reduction In Physical Spaces



Elimination Of Data Loss Due To Misplacement Or Thefts



Increased Employee Engagement In WFH Mode



Increased Revenues Due To Speedier Movement Of Files



Optimized Usage Of Man-power



Improved Processes Eliminating Pendency



Easier Tracking, Traceability, Search-ability And Retrieval



IN DIGITAL **OPERATIONS** TECHNOLOGIES IN DIGITAL IN DIGITAL IN DIGITAL DEEP IN **GITAL** DIGITAL IN DIGITA **TECHNOLOG