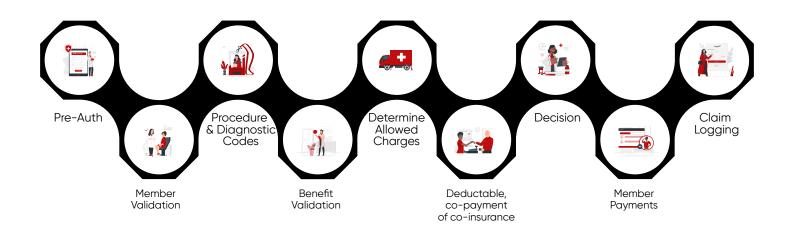

# DATAMATICS CLAIMS PRE-AUTHORIZATION MANAGEMENT PLATFORM

Cloud-based ancillary support for claim management

Datamatics Claims Pre-Authorization Management Platform is a technology and product agnostic global delivery mechanism, which is based on real-time cross-functional integrated-coordination among various stakeholders (namely, health funds, providers, members, etc.).

This platform helps the **healthcare insurance sector** the following objectives:

- Upfront view of eligible benefits to all stakeholders
- Real-time processing of pre-authorization requests
- Single window view and processing across multiple payers