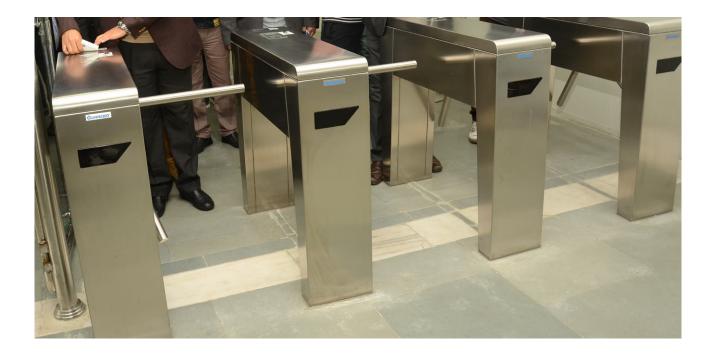

#### Fare media used are -

- Contactless Smartcard (CSC)
- Contactless Smart Tickets (CST)
- QR Codes/Paper tickets
- QR Codes/ Mobile ticket

Fare media is checked at entry gates only. Secure keys and validation checks are used to eliminate fraud. Tickets are issued on fare media from Ticket Office Machine (TOM), handheld devices, and internet website. **Tickets on fare media** are **validated** through **automatic gates** and **handheld devices**.

### **BUSINESS IMPACT OF AFC ON ROPEWAY**

- >> Automated the fare collection process for a pilgrimage route, which has a high traffic in peak seasons
- >> Reduced waiting time in queues for ticket booking to support increasing footfall
- >> Restricted access to only authorized persons, who have purchased the valid ticket
- >> Prevented fraud in revenue collection or double access entry on same ticket
- >> Established a future-proof and scalable AFC system to handle 10x higher pilgrim load