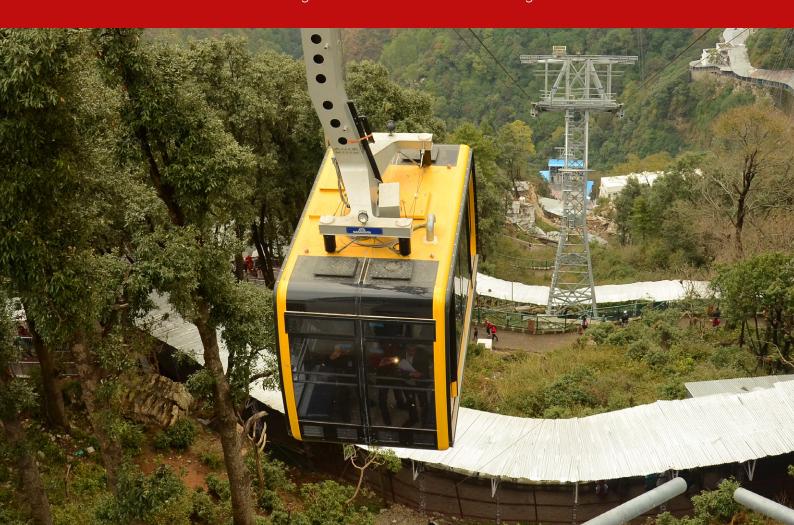

## AFC SYSTEM FOR SHRI MATA VAISHNO DEVI SHRINE

Digital solutions for contactless ticketing

Shri Mata Vaishno Devi Shrine Board (SMVDSB) at Katra, Jammu & Kashmir, the trustees of the Shri Mata Vaishno Devi temple, wanted a state-of-the-art Automated Fare Collection System (AFCS) to be installed for the ropeway between Shri Mata Vaishno Devi Bhawan (Near Manokamna Bhawan), Bhairon Temple, and Niharika Bhawan. At peak seasons, the ropeway expects a footfall of 800 devotees per hour. SMVDSB wanted a robust AFCS along with turnstile gates to manage the ticketing of this traffic.