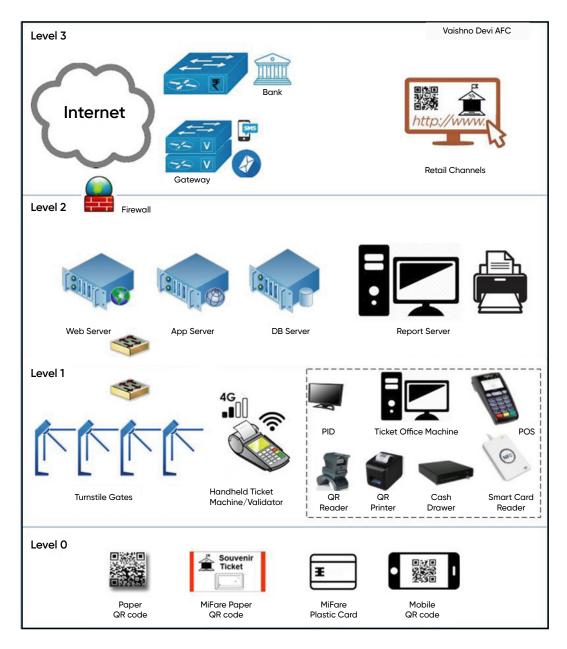

# DATAMATICS IMPLEMENTS TRUFARE, AFC SYSTEM FOR SMVDSB

With an extensive experience of working with leading AFC system integrators in Europe, USA, and Asia Pacific, installing front-end AFC systems, and setting-up back-end server operations, Datamatics has installed **state-of-the-art AFC System**, **TruFare** with **Contactless Smart Card technology**, for **SMVDSB**. Following overview diagram depicts the system architecture for the project:

#### Fare media used are -

- Contactless Smartcard (CSC)
- Contactless Smart Tickets (CST)
- QR Codes/Paper tickets
- QR Codes/ Mobile ticket

Fare media is checked at entry gates only. Secure keys and validation checks are used to eliminate fraud. Tickets are issued on fare media from Ticket Office Machine (TOM), handheld devices, and internet website. **Tickets on fare media** are **validated** through **automatic gates** and **handheld devices**.