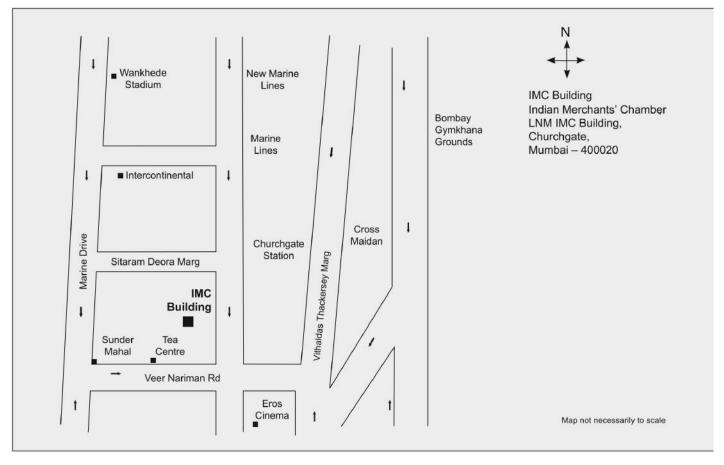

### **Route Map**

In pursuance of the said Order and as directed therein further notice is hereby given that a meeting of equity shareholders of the Applicant company will be held at Walchand Hirachand Hall, IMC Building, 4<sup>th</sup> Floor, IMC Marg, Churchgate, Mumbai – 400020, Maharashtra, on Thursday, May 09, 2019 at 11.00 A.M. at which time and place the said equity shareholders are requested to attend.

Accordingly, the Applicant Company shall be providing its shareholders the option to vote on the Scheme by way of: (i) postal ballot; (ii) remote e-voting; or (iii) voting at the venue of the Meeting to be held on May 09, 2019 at 11:00 am at Walchand Hirachand Hall, IMC Building, 4<sup>th</sup> Floor, IMC Marg, Churchgate, Mumbai – 400020.